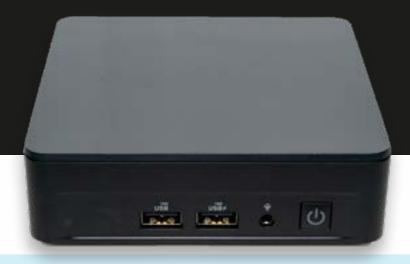

# I/O Placements

#### USB:

3 x USB 3.2 Gen 2 (Type-A) 2 x Thunderbolt 4 Type-C

#### Audio

1 x 3.5mm Audio Jack