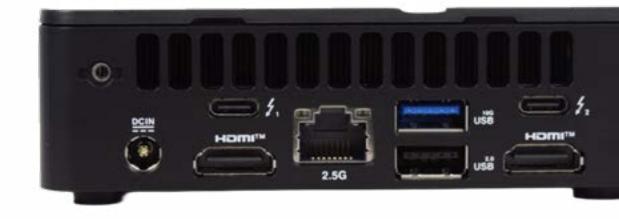

# I/O Placements

#### USB:

3 x USB 3.2 Gen 2 (Type-A) 2 x Thunderbolt 4 Type-C

#### Display Port:

2 x HDMI 2.1 (TMDS)

#### Ethernet:

1x RJ45 LAN

# **Power Supply**

90W Power Adapter 19VDC, 6.0A