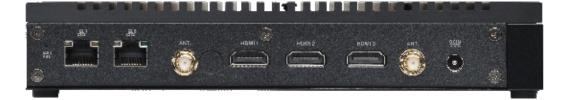

# I/O Placements

USB:

### Mechanical

Dimensions 199.7mm x 119.7mm x 33.9mm

Net Weight 1.07 kg

Display Port: HDMI 2.0 x 3

**Ethernet:** 1 x 2.5GbE & 1 x 1Gb LAN COM RS-232/422/485 x 2

3 x USB 3.2 Gen 2 (Type-A)

2 x USB 3.2 Gen 1 (Type-A)