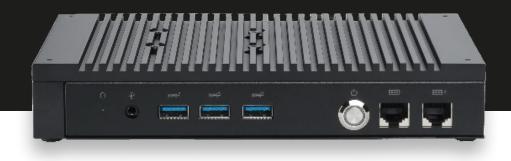

# I/O Placements

USB:

### Mechanical

Dimensions 199.7mm x 119.7mm x 33.9mm

Net Weight 1.07 kg

Display Port: HDMI 2.0 x 3

**Ethernet:** 1 x 2.5GbE & 1 x 1Gb LAN COM RS-232/422/485 x 2

3 x USB 3.2 Gen 2 (Type-A)

2 x USB 3.2 Gen 1 (Type-A)

**Audio** 1 Audio Jack